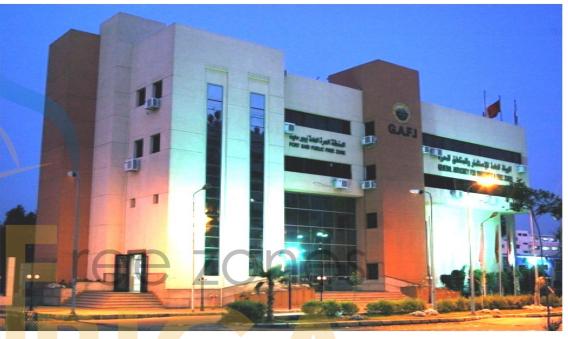

#### **Available Public Free Zones – Port Said**

Location: Portsaid governorate- investment

zone- Elnasr road extention Total capacity: 191 Feddans

No. of projects:83

Total invested Capitals:1028 Million \$ Costs of investments:2429 Million \$ No. of employed labor: 33928 worker