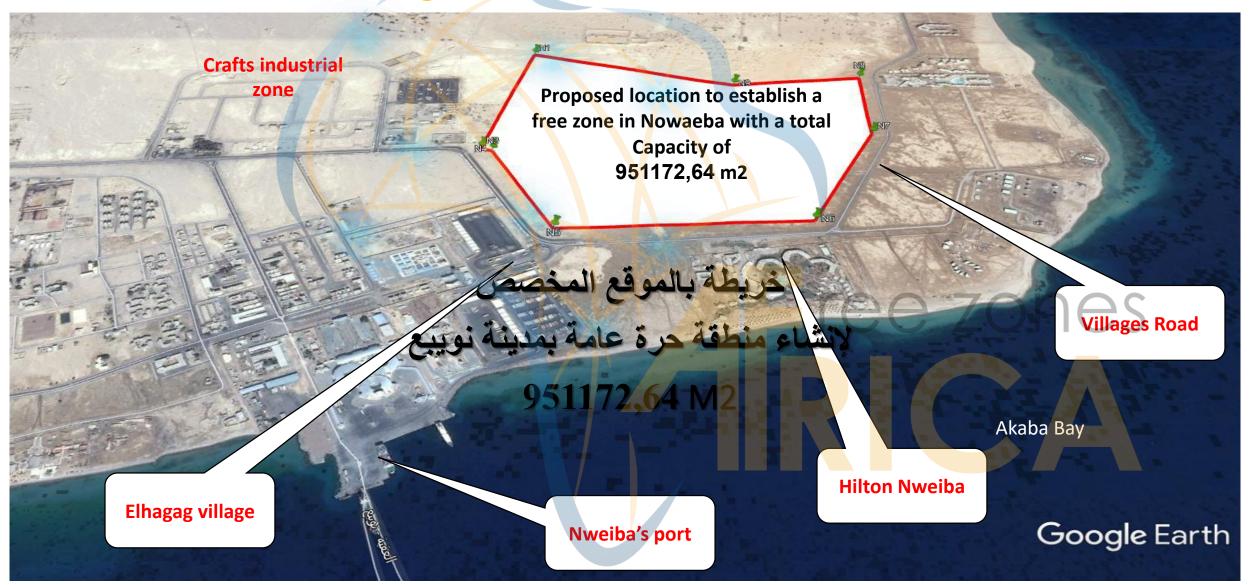

| 2000                               | Months 15        | 206             | Textile industries          | 306,7               | 2018year 9                 | El Motahra            | 1   |  |  |  |
| South Sinai Governorate    |                                      |                                    |                  |                 |                             |                     |                            |                       |     |  |  |  |
| South Sinai<br>Governorate | 14                                   | 1000                               | Months14         | 150             | Logistic Services, and SMEs | 226,47              | 2018year 12                | Nw <mark>eib</mark> a | 2   |  |  |  |





## Un der Establishing Public Free Zones – Nweiba – South Sinai







# **Targeted Public Free Zones**

#### Targeted free zones to be constructed for the year 2018/2019

| Targeted labor<br>force<br>In thousand | Costs of investment In billion \$ | Targeted No.<br>of projects | Capacity / feddans | Activity                            | Location                           | Governo<br>rate    |   |
|----------------------------------------|-----------------------------------|-----------------------------|--------------------|-------------------------------------|------------------------------------|--------------------|---|
| 15                                     | 1,5                               | 150                         | 212                | Textile and food industries         | Ismailia                           | Ismailia           | 1 |
| 1