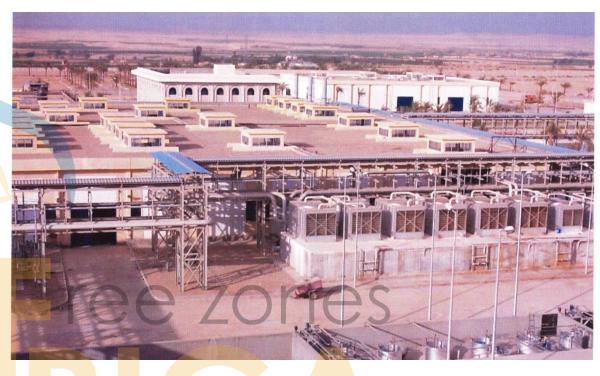

# **Available Public Free Zones – Nasr City - Cairo**

Location: Cairo governorat

Total capacity: 180 Feddans

No. of projects:209

Total invested Capitals: 352 Million \$

Costs of investments:7205Million \$

No. of employed labor: 74151 worker

Industrial activities: Manufacturing soda drinks, Carpet

&rugs, Textile, Ready made garments, Electric circuits for

vehicles

Location Advantages: 20 Km from alex/Dekhila port and

Km from the international coastal road