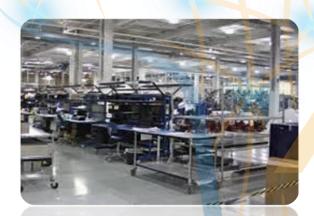

# **Available Public Free Zones – Nasr City - Cairo**

Location: Cairo governorat

Total capacity: 180 Feddans

No. of projects:209

Total invested Capitals: 352 Million \$

Costs of investments:7205Million \$

No. of employed labor: 74151 worker

Industrial activities: Manufacturing soda drinks, Carpet

&rugs, Textile, Ready made garments, Electric circuits for

vehicles

Location Advantages: 20 Km from alex/Dekhila port and

Km from the international coastal road