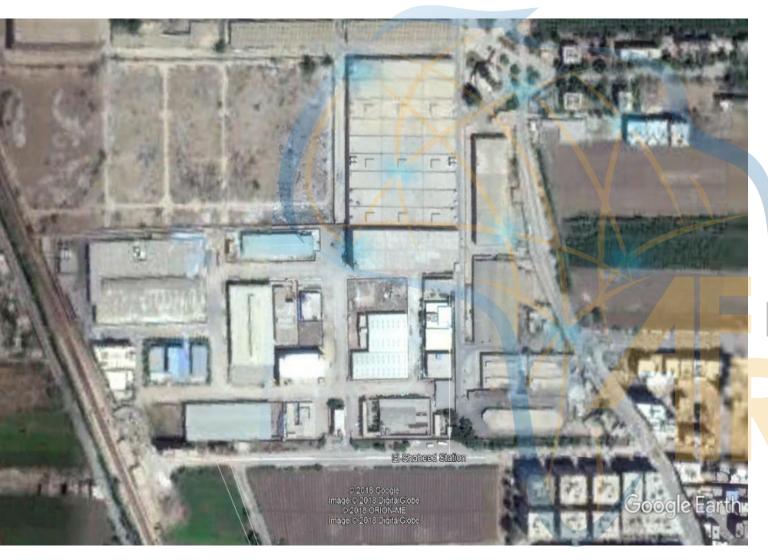

#### **Available Public Free Zones – 3 Free Zones – Suez**

الم<mark>وقع : محافظة السويس- طريق السويس السخنة - أمام محطة كهرباء عتاقة</mark> مص

مساحتها الاجمالية: 290 فدان

عدد المشروعات: 186مشروع

رؤوس الاموال المستثمرة بالمنطقة : 1108مليون دولار

التكاليف الاستثمارية للمشروعات :2900 مليون دولار

عدد العمالة: 9717عامل

Location: Suez-Sukhna road infront of •

Attaka electric station

Total capacity: 290 Feddans.

No. of projects:187.

Total invested Capitals:1120Million \$ Costs of investments:2904 Million \$ •

No. of employed labor: 9717 worker