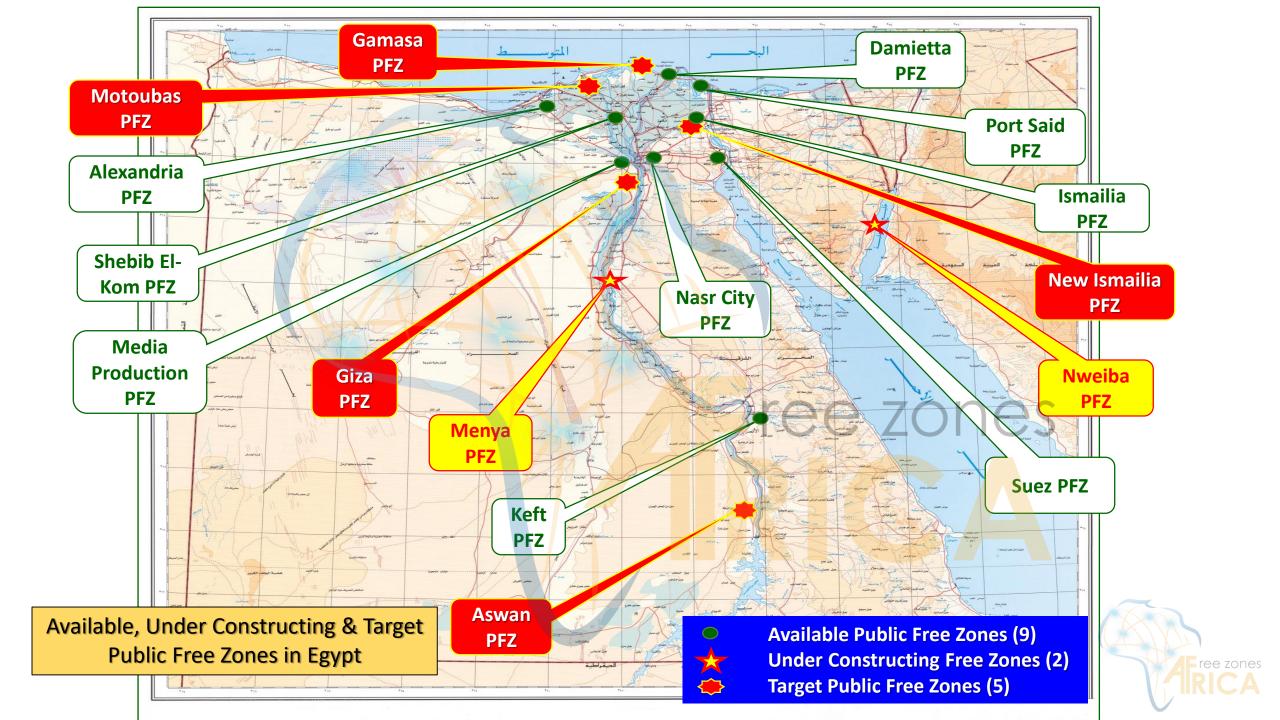

# **Available Public Free Zones – Nasr City - Cairo**

Location: Cairo governorat

Total capacity: 180 Feddans

No. of projects:209

Total invested Capitals: 352 Million \$

Costs of investments:7205Million \$

No. of employed labor: 74151 worker

Industrial activities: Manufacturing soda drinks, Carpet

&rugs, Textile, Ready made garments, Electric circuits for

vehicles

Location Advantages: 20 Km from alex/Dekhila port and

Km from the international coastal road