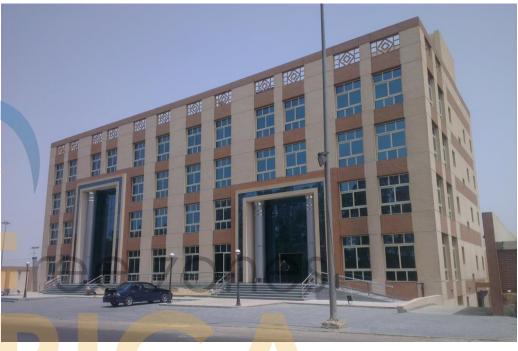

# **Available Public Free Zones – Nasr City - Cairo**

Location: Cairo governorat

Total capacity: 180 Feddans

No. of projects:209

Total invested Capitals: 352 Million \$

Costs of investments:7205Million \$

No. of employed labor: 74151 worker

Industrial activities: Manufacturing soda drinks, Carpet

&rugs, Textile, Ready made garments, Electric circuits for

vehicles

Location Advantages: 20 Km from alex/Dekhila port and

Km from the international coastal road