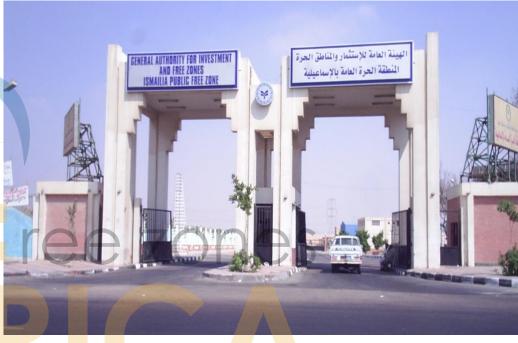

#### **Available Public Free Zones – Ismailia**

Location: Ismailia / Cairo desert road

Total capacity: 145 Feddans.

No. of projects:90.

Total invested Capitals: 681Million \$• Costs of investments: 1414 Million \$• No. of employed labor: 17021 worker•